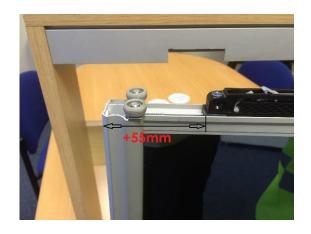

#### **Step Two:**

To find the measurement so that you can fit the activator in the top track, measure from the front edge of your door to the front edge of the soft close add on 55mm.

#### **Step Three:**

If you measurement from the edge of your door to the start of the soft close was 250mm (Step Two) then the activator should be fitted into the top track 250 + 55mm = 305mm. The activator is fitted from the edge of the activator at 305mm.