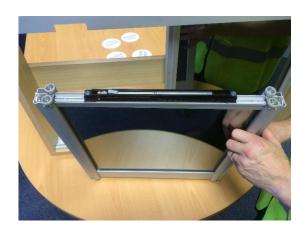

## **Step One:**

Above shows how your door will arrive, with the soft close mechanism pre-assembled to your doors. Above shows a left hand soft close.