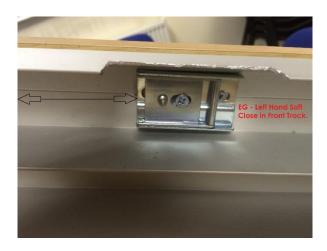

## **Step One:**

Above shows how your door will arrive, with the soft close mechanism pre-assembled to your doors. Above shows a left hand soft close.